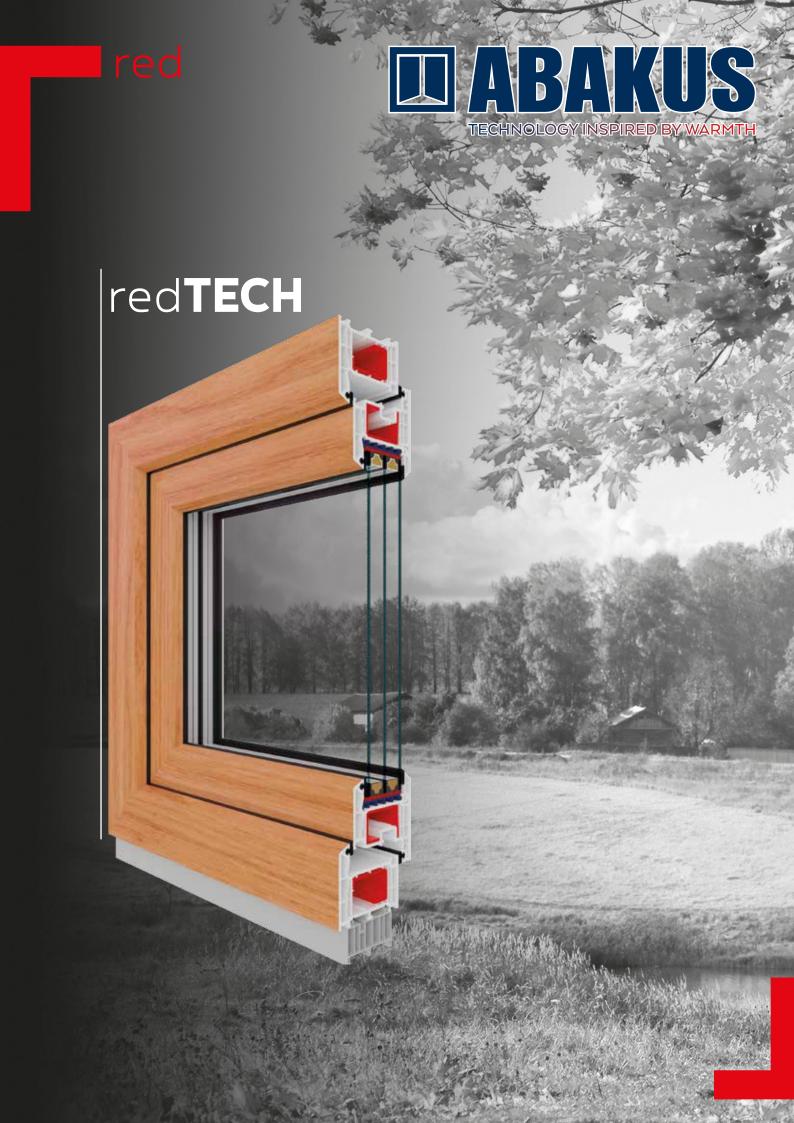

## red**TECH**

ABAKUS **redTECH** are economic, functional and warm windows based on a 73mm profile. **RedTECH** windows are distinguished by their geometrically simple form with expressive lines, which fits perfectly into modern buildings.

## Standard version:

- + white PVC profile with two black or grey 2-chamber gaskets
- + circumferencial fitting with handle and hinge covers in white or brown
- + double glazing with heat transfer coefficient Ug=1.1 W/m<sup>2</sup>K
- + triple glazing with heat transfer coefficient Ug=0.6 W/m<sup>2</sup>K as an option
- + sealed under-sill bar
- + 5-chamber frame and sash profile made of the highest quality PVC
- + 73 mm frame depth
- + micro-ventilation in tilt & turn sashes