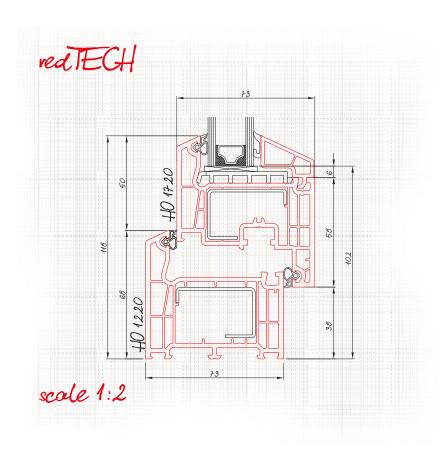

## red**TECH**

ABAKUS **redTECH** are economic, functional and warm windows based on a 73mm profile. **RedTECH** windows are distinguished by their geometrically simple form with expressive lines, which fits perfectly into modern buildings.

## Standard version:

- + white PVC profile with two black or grey 2-chamber gaskets
- + circumferencial fitting with handle and hinge covers in white or brown
- + double glazing with heat transfer coefficient Ug=1.1 W/m<sup>2</sup>K
- + triple glazing with heat transfer coefficient Ug=0.6 W/m<sup>2</sup>K as an option
- + sealed under-sill bar
- + 5-chamber frame and sash profile made of the highest quality PVC
- + 73 mm frame depth
- + micro-ventilation in tilt & turn sashes